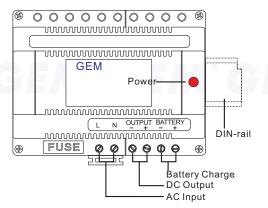

# PSM-112S, 312S, 512S

Jumper setting= Protect (default)

Not Protect

- Ripple: Less Than 14mV
- Line Regulations: 5%
- Load Regulations: 5%